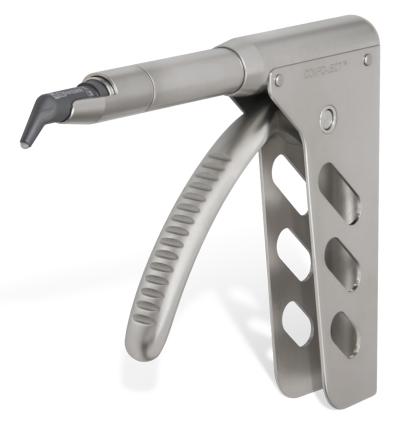

## **Compo-Ject**<sup>™</sup>

## Compule Dispensing Gun

## The Solution

Compo-Ject is a unique metal compule dispensing gun designed for Evanesce<sup>™</sup> and all brands of composite compules.

- · Lightweight and durable
- · Crafted from high grade, acid-resistant stainless steel
- · Easy to load and unload
- Unit-dose tip easily rotates to the desired direction for easy access
- · Stylish, sleek, and comfortable to handle
- · Sterilizable by any method up to 200°C/390°F