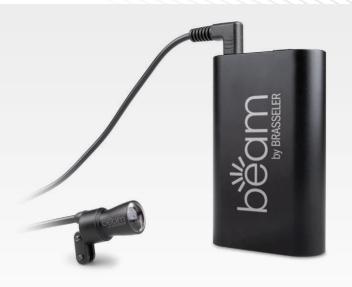

## Maximize clarity and control.

The Beam Headlight System provides an unmatched output of uniform and natural bright light, and features an enhanced spot size to illuminate the entire oral cavity. This innovative headlight is notably smaller and lighter than most available headlights.

Combined with this high-definition headlight is a sleek powerpack that provides a long-lasting charge of 10+ hours. Thanks to soft-touch on/off and intensity adjustments, this powerpack reduces the need to deglove giving you greater convenience and control.

Beam Headlight System Includes: 1 LED Beam Lamp Head with Cable, 1 Beam Lithium-Ion Battery Pack, 1 Battery Pack Charger with AC Adapter, 1 Curing Filter, 1 Elastic Strap, 1 Shirt Clip, and 1 Soft Case

#### **Beam Headlight System**

Order No. 5029551U0

Weight: 8 grams Spot Size: 90 mm

Color Temperature: 5500K Light Intensity: 46,000 lux

Lithium-ion Battery Life: 10+ hours on high

Charge Time: ~45 minutes