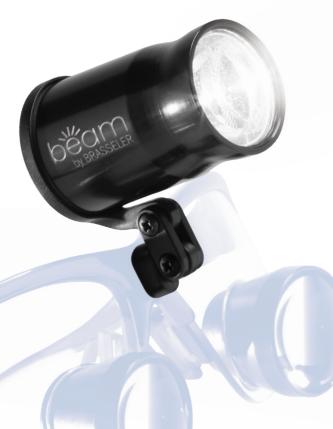

## Maximize clarity and control.

The Beam Headlight System provides an unmatched output of uniform and natural bright light, and features an enhanced spot size to illuminate the entire oral cavity. This innovative headlight is notably smaller and lighter than most available headlights.

Combined with this high-definition headlight is a sleek powerpack that provides a long-lasting charge of 10+ hours. Thanks to soft-touch on/off and intensity adjustments, this powerpack reduces the need to deglove giving you greater convenience and control.

- · Uniform output of natural, bright light
- · Enhanced spot size illuminates the entire oral cavity
- · Significantly smaller and lighter than most headlights on the market
- · Easy-to-use soft-touch on/off and intensity adjustments reduce the need to deglove
- · 10+ hours of run time on high

Beam Headlight System Includes: 1 LED Beam Lamp Head with Cable, 1 Beam Lithium-Ion Battery Pack, 1 Battery Pack Charger with AC Adapter, 1 Curing Filter, 1 Elastic Strap, 1 Shirt Clip, and 1 Soft Case