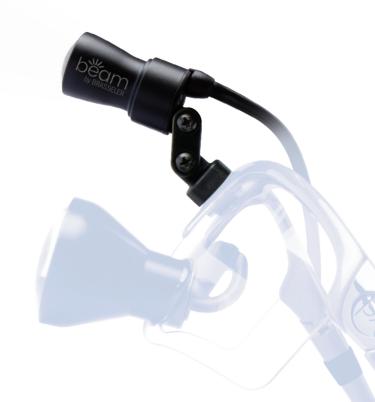

## Maximize clarity and control.

The Beam Headlight System provides an unmatched output of uniform and natural bright light, and features an enhanced spot size to illuminate the entire oral cavity. This innovative headlight is notably smaller and lighter than most available headlights.

Combined with this high-definition headlight is a sleek powerpack that provides a long-lasting charge of 10+ hours. Thanks to soft-touch on/off and intensity adjustments, this powerpack reduces the need to deglove giving you greater convenience and control.

#### **Beam Headlight System**

Order No. 5029551U0

Weight: 8 grams Spot Size: 90 mm

Color Temperature: 5500K Light Intensity: 46,000 lux

Lithium-ion Battery Life: 10+ hours on high

Charge Time: ~45 minutes