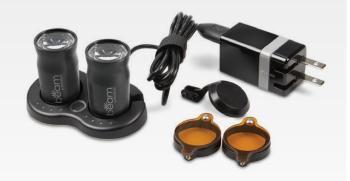

### Move through any procedure.

The Beam Cordless Headlight System easily attaches to your current pair of dental loupes. Enjoy the freedom to move throughout your next dental procedure, as well as any other surgical procedure, with confidence and without interference.

- · Cord-free design removes the need for heavy power packs and cumbersome cords
- · Cleaning ease for a reduced risk of cross contamination
- · Optimized spot size eliminates the uncomfortable halo in your patients' eyes while providing uniform and natural-color output
- · Pods charge quickly, both reaching 100% in under 2 hours
- · 2.5 hours of run time on low; 1.5 hours on high

Beam Cordless Headlight System Includes: 2 Rechargeable LED Beam Light Pods, 1 Magnetic Loupe Mount with Hardware, 1 Beam Light Pods Dual Charging Station with AC Adapter, 1 Cleaning Cloth, and 1 Shock-Resistant Carrying Case

#### **Beam Cordless Headlight System**

Order No. 5029550U0

Weight: 28 grams Spot Size: 70 mm Color Temperature: 5800K

Light Intensity: 32,000 lux on high, 20,000 lux on low

Lithium-ion Battery Life: 2.5 hours on low, 1.5 hours on high