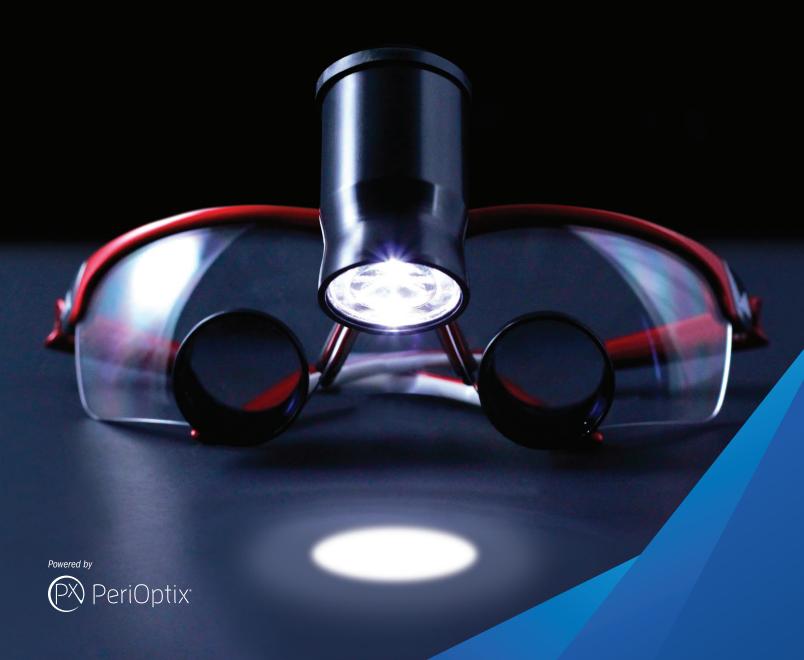

### Move through any procedure.

The Beam Cordless Headlight System easily attaches to your current pair of dental loupes. Enjoy the freedom to move throughout your next dental procedure, as well as any other surgical procedure, with confidence and without interference.

- · Cord-free design removes the need for heavy power packs and cumbersome cords
- · Cleaning ease for a reduced risk of cross contamination
- · Optimized spot size eliminates the uncomfortable halo in your patients' eyes while providing uniform and natural-color output
- · Pods charge quickly, both reaching 100% in under 2 hours
- · 2.5 hours of run time on low; 1.5 hours on high

Beam Cordless Headlight System Includes: 2 Rechargeable LED Beam Light Pods, 1 Magnetic Loupe Mount with Hardware, 1 Beam Light Pods Dual Charging Station with AC Adapter, 1 Cleaning Cloth, and 1 Shock-Resistant Carrying Case