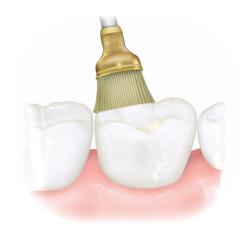

#### Regular Cup

· Polishes large occlusal surfaces

### **Small Cup**

- Polishes occlusal, facial, anterior, and cervical areas
- Used in confined or difficult to reach areas such as pedodontic cases, limited opening ability, and posterior teeth

| Order No.                           | D209002     |
|-------------------------------------|-------------|
| Head Size (1/10 mm)                 | 040         |
| Cutting Length (mm)                 | 6.5         |
| Grit                                | Medium/Fine |
| 21 - RA - Right-Angle Latch (22 mm) |             |
| Qty/Pack                            | 5 & 20      |

#### **Point**

· Polishes occlusal fissures and proximal areas

Recommended speed: 5,000-7,000 rpm

Order online at BrasselerUSA.com or call 800.841.4522. In Canada call 800.363.3838.

5 & 20

Qty/Pack