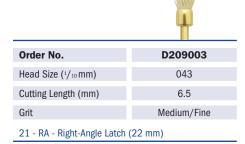

#### **Point**

· Polishes occlusal fissures and proximal areas

Recommended speed: 5,000-7,000 rpm

Order online at BrasselerUSA.com or call 800.841.4522. In Canada call 800.363.3838.

5 & 20

Qty/Pack