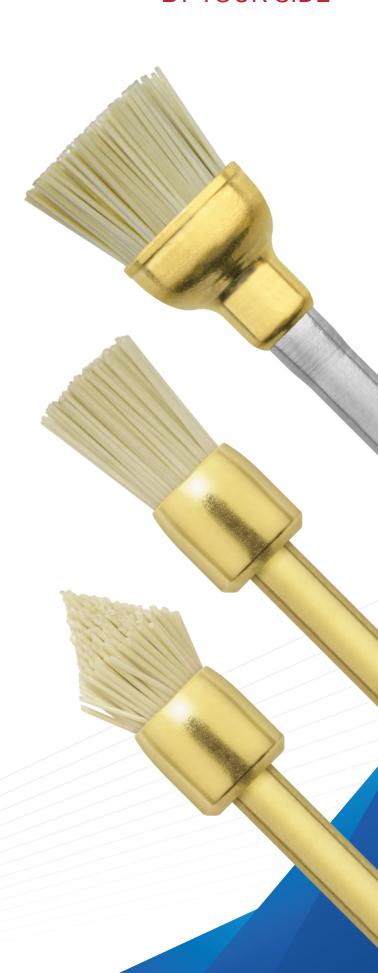

# ComposiPro<sup>™</sup> Brushes One-Step Polishing System

Impregnated with silicon-carbide particles, these brushes create a highly polished surface without the need for messy polishing pastes. Their unique and versatile design makes it easy to polish difficult-to-access tooth surfaces and reduces chair time during your composite, porcelain, and metal restorations.

- One-step polishing system
- Made of fine nylon fibers impregnated with silicone-carbide particles
- Versatile; can be used on the surfaces of composite, porcelain, and metal restorations
- Create a high gloss polish on textured surfaces
- Remove discoloration during prophylaxis
- Require no messy pastes
- Autoclavable

## **ComposiPro**<sup>™</sup> Brushes