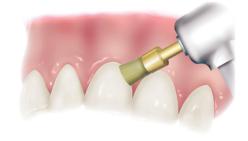

### **Small Cup**

- Polishes occlusal, facial, anterior, and cervical areas
- Used in confined or difficult to reach areas such as pedodontic cases, limited opening ability, and posterior teeth

| Order No.                           | D209002     |
|-------------------------------------|-------------|
| Head Size (1/10 mm)                 | 040         |
| Cutting Length (mm)                 | 6.5         |
| Grit                                | Medium/Fine |
| 21 - RA - Right-Angle Latch (22 mm) |             |
| Qty/Pack                            | 5 & 20      |