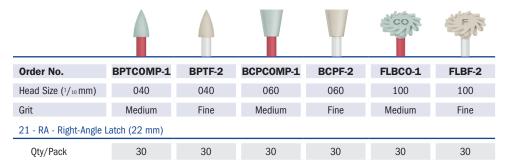

Order online at BrasselerUSA.com or call 800.841.4522. In Canada call 800.363.3838.

©2019 Brasseler USA. All rights reserved. Printed in the U.S.A.

UNIVERSAL COMPOSITE STEP 1 Pre-polishing composite

restorations

UNIVERSAL POLISHING STEP 2

Final, universal polisher that provides an excellent finish to all restorations