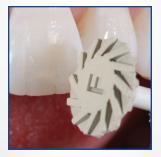

UNIVERSAL POLISHING STEP 2

Final, universal polisher that provides an excellent finish to all restorations