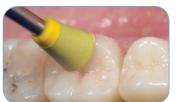

Dialite LD yellow fine polishing cup (W17FLD) for high shine. (Recommended Speed: 5K rpm)

Photos by John Sorensen Lithium Disilicate crown polished with Dialite LD,