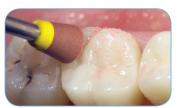

## FINISHING & POLISHING OF MODERN DENTAL CERAMICS

Adjustment of occlusion using football-shaped red-band Dialite finishing diamond. (8369DF) (Recommended Speed: 100K rpm)

Dialite LD red medium polishing cup (W17MLD) for pre-polishing. (Recommended Speed: 5,000 - 7,000 rpms)

Dialite LD yellow fine polishing cup (W17FLD) for high shine. (Recommended Speed: 5K rpm)

Photos by John Sorensen Lithium Disilicate crown polished with Dialite LD,