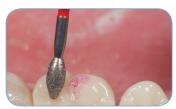

## FINISHING & POLISHING OF MODERN DENTAL CERAMICS

Adjustment of occlusion using football-shaped red-band Dialite finishing diamond. (8369DF) (Recommended Speed: 100K rpm)

Dialite LD red medium polishing cup (W17MLD) for pre-polishing. (Recommended Speed: 5,000 - 7,000 rpms)