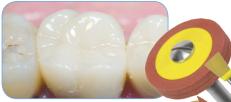

Dialite LD yellow fine polishing cup (W17FLD) for high shine. (Recommended Speed: 5K rpm)

Photos by John Sorensen Lithium Disilicate crown polished with Dialite LD,