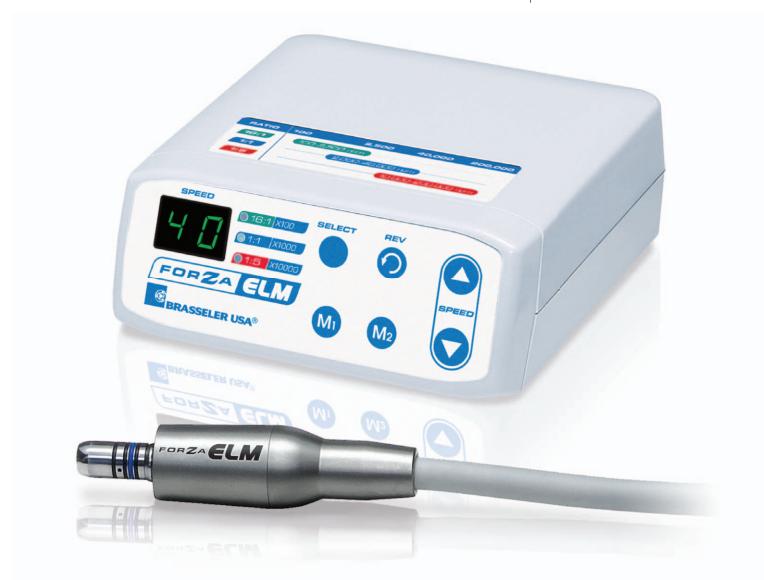

## Forza ELM Electric Micromotor Item Number: 5021312U0

System Includes Motor, Cord, Control Unit and AC Adapter

Two Programmable Settings

Motor Speed Range: 2,000-40,000 rpm

Attachments Provide a System Speed Range of 100-200,000 rpm