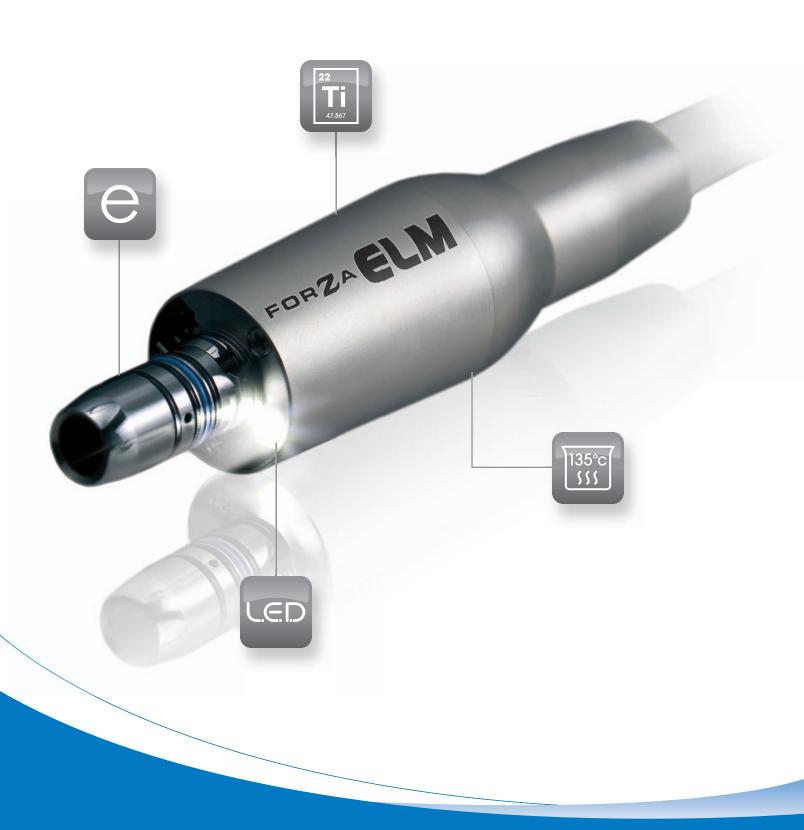

## Changing the Way You Think About Electric Handpieces...

The Forza ELM is arguably the most advanced clinical micromotor. The Forza ELM is a celebration of details, from the lightweight titanium motor to the LED fiber optics. With the lightest motor in its class and a powerful 3.4 Ncm of torque, this micromotor can be integrated into any dental delivery system. The Forza ELM will change the way you think about electric handpieces.

3.4 Ncm of Torque

61 Grams Motor Weight

3 Year Warranty

**LED Optics** 