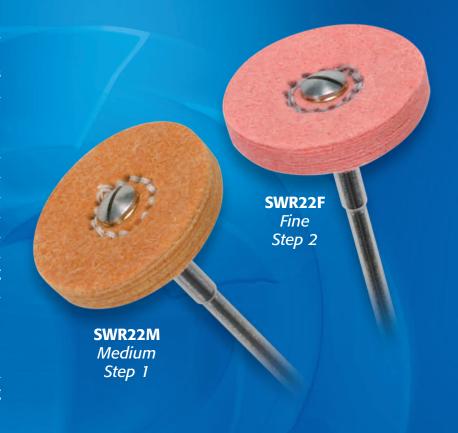

Available in medium and fine grits, these buffs, available exclusively from Brasseler USA, will minimize polishing time and save you money!

| Order No. | Description                                      | Qty.    |
|-----------|--------------------------------------------------|---------|
| SWR22F    | ET® ProviPro™ Fine Pink Provisional Polisher     | 12/Pack |
| SWR22M    | ET® ProviPro™ Medium Orange Provisional Polisher | 12/Pack |
| 305.11    | Straight Handpiece Mandrel                       | 6/Pack  |