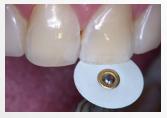

## A New Spin on Snap-On Polishers

Brasseler USA introduces an innovative new spin on basic, plastic snap-on polishers with the new VersaFlex<sup>™</sup> diamond-coated disposable polishing system. Unlike traditional mylar (plastic) polishers, this versatile polishing system is outfitted with a durable diamond coating that delivers unprecedented results. It easily and effectively finishes and polishes a wide variety of restorative materials, including composites, allceramics and metal.

The flexible design of the VersaFlex discs easily conforms to the individual contours of each tooth, providing unrestricted access to even hard-to-reach locations. The addition of the corresponding mylar strips will help you gain access to tight interproximal areas. Available direct only from Brasseler USA, let VersaFlex enhance your restorations today!