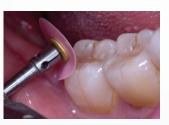

## A New Spin on Snap-On Polishers

Brasseler USA introduces an innovative new spin on basic, plastic snap-on polishers with the new VersaFlex<sup>™</sup> diamond-coated disposable polishing system. Unlike traditional mylar (plastic) polishers, this versatile polishing system is outfitted with a durable diamond coating that delivers unprecedented results. It easily and effectively finishes and polishes a wide variety of restorative materials, including composites, allceramics and metal.

The flexible design of the VersaFlex discs easily conforms to the individual contours of each tooth, providing unrestricted access to even hard-to-reach locations. The addition of the corresponding mylar strips will help you gain access to tight interproximal areas. Available direct only from Brasseler USA, let VersaFlex enhance your restorations today!