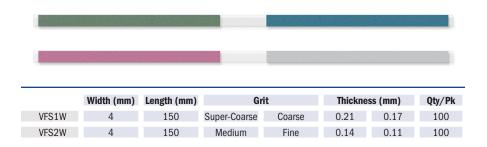

- · Four Grit Options: Super-Coarse, Coarse, Medium, and Fine
- · Two Discs Sizes: 12mm and 10mm
- · Two 2-Grit Mylar Strips: Super-Coarse/Coarse and Medium/Fine
- Two Snap-On Mandrel Options: Right-Angle Latch (RA) and Straight Handpiece (HP)

## K0315

- 25 VFD1LG Large 12mm Super-Coarse Green Discs
- 25 VFD1SM Small 10mm Super-Coarse Green Discs
- 25 VFD2LG Large 12mm Coarse Blue Discs
- 25 VFD2SM Small 10mm Coarse Blue Discs
- 25 VFD3LG Large 12mm Medium Pink Discs
- 25 VFD3SM Small 10mm Medium Pink Discs
- 25 VFD4LG Large 12mm Fine Gray Discs
- 25 VFD4SM Small 10mm Fine Gray Discs
- 25 VFS1W Super-Coarse Green/Coarse Blue Strips
- 25 VFS2W Medium Pink/Fine Gray Strips
- 1 310.21 Right-Angle Latch Snap-On Mandrel
- 1 310.11 Straight Handpiece Snap-On Mandrel