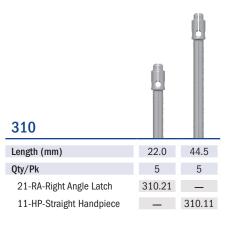

- · Four Grit Options: Super-Coarse, Coarse, Medium, and Fine
- · Two Discs Sizes: 12mm and 10mm
- · Two 2-Grit Mylar Strips: Super-Coarse/Coarse and Medium/Fine
- Two Snap-On Mandrel Options: Right-Angle Latch (RA) and Straight Handpiece (HP)

## K0315

- 25 VFD1LG Large 12mm Super-Coarse Green Discs
- 25 VFD1SM Small 10mm Super-Coarse Green Discs
- 25 VFD2LG Large 12mm Coarse Blue Discs
- 25 VFD2SM Small 10mm Coarse Blue Discs
- 25 VFD3LG Large 12mm Medium Pink Discs
- 25 VFD3SM Small 10mm Medium Pink Discs
- 25 VFD4LG Large 12mm Fine Gray Discs
- 25 VFD4SM Small 10mm Fine Gray Discs
- 25 VFS1W Super-Coarse Green/Coarse Blue Strips
- 25 VFS2W Medium Pink/Fine Gray Strips
- 1 310.21 Right-Angle Latch Snap-On Mandrel
- 1 310.11 Straight Handpiece Snap-On Mandrel