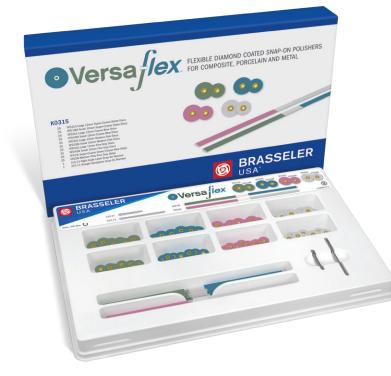

## K0315

- 25 VFD1LG Large 12mm Super-Coarse Green Discs
- 25 VFD1SM Small 10mm Super-Coarse Green Discs
- 25 VFD2LG Large 12mm Coarse Blue Discs
- 25 VFD2SM Small 10mm Coarse Blue Discs
- 25 VFD3LG Large 12mm Medium Pink Discs
- 25 VFD3SM Small 10mm Medium Pink Discs
- 25 VFD4LG Large 12mm Fine Gray Discs
- 25 VFD4SM Small 10mm Fine Gray Discs
- 25 VFS1W Super-Coarse Green/Coarse Blue Strips
- 25 VFS2W Medium Pink/Fine Gray Strips
- 1 310.21 Right-Angle Latch Snap-On Mandrel
- 1 310.11 Straight Handpiece Snap-On Mandrel