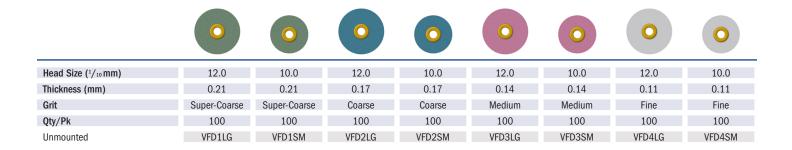

- · Four Grit Options: Super-Coarse, Coarse, Medium, and Fine
- · Two Discs Sizes: 12mm and 10mm
- · Two 2-Grit Mylar Strips: Super-Coarse/Coarse and Medium/Fine
- Two Snap-On Mandrel Options: Right-Angle Latch (RA) and Straight Handpiece (HP)

## K0315

- 25 VFD1LG Large 12mm Super-Coarse Green Discs
- 25 VFD1SM Small 10mm Super-Coarse Green Discs
- 25 VFD2LG Large 12mm Coarse Blue Discs
- 25 VFD2SM Small 10mm Coarse Blue Discs
- 25 VFD3LG Large 12mm Medium Pink Discs
- 25 VFD3SM Small 10mm Medium Pink Discs
- 25 VFD4LG Large 12mm Fine Gray Discs
- 25 VFD4SM Small 10mm Fine Gray Discs
- 25 VFS1W Super-Coarse Green/Coarse Blue Strips
- 25 VFS2W Medium Pink/Fine Gray Strips
- 1 310.21 Right-Angle Latch Snap-On Mandrel
- 1 310.11 Straight Handpiece Snap-On Mandrel