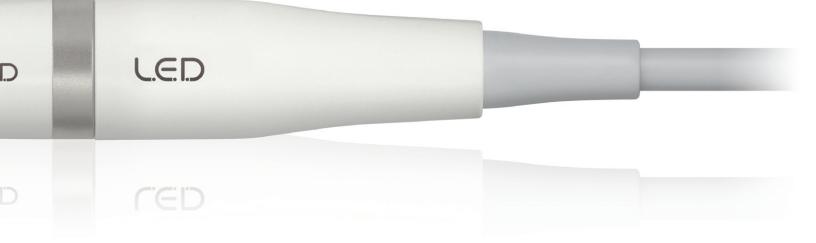

## Elegant. Intuitive. Brasseler.

Piezo accelerator mode provides consistent power

Balanced handpiece reduces fatigue