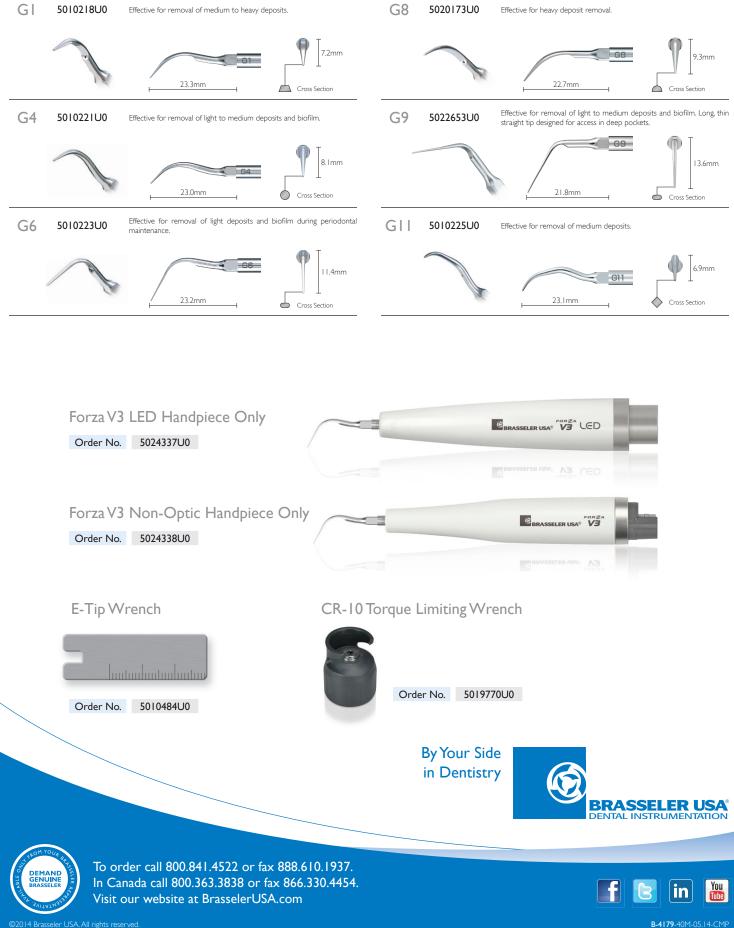

#### Ultrasonic Tips - Scaling

- Compact Control Unit
- Simple Operation Control Panel
- General, Perio & Endo Applications
- Easy Power & Water Adjustment
- LED Optic and Non-Optic Options

The Control Unit Holder is included with the purchase of every Forza V3 system and provides multiple mounting options. A sliding bracket feature allows the unit to be stored out of way when not being used.