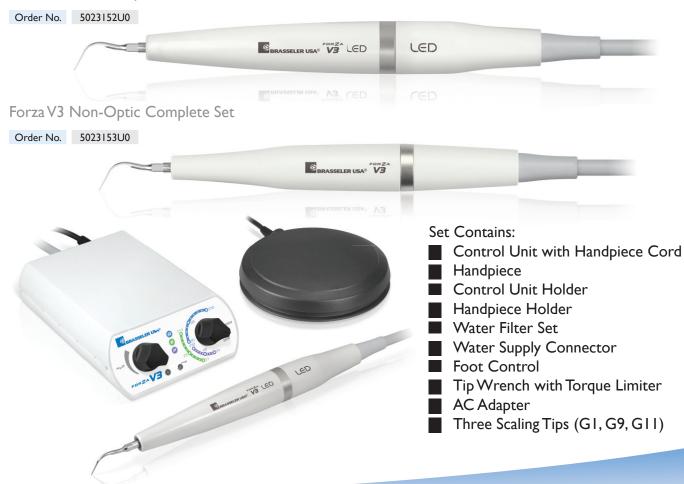

control the heat.
- Wide variety of clinical applications including general scaling, perio, endo, endo surgery and restorative.
- Over 80 tips to choose from.

- Compact Control Unit
- Simple Operation Control Panel
- General, Perio & Endo Applications
- Easy Power & Water Adjustment
- LED Optic and Non-Optic Options







The Control Unit Holder is included with the purchase of every Forza V3 system and provides multiple mounting options. A sliding bracket feature allows the unit to be stored out of way when not being used.



The Piezo Accelerator mode instinctively provides additional power at the moment you need it most. Constantly running in the background, the Piezo Accelerator mode provides consistent power and stable frequency output.

~ **NB** O

#### Forza V3 LED Complete Set



#### Ultrasonic Tips - Endo



#### Ultrasonic Tips - Perio/Root Planing



#### Ultrasonic Tips - Scaling