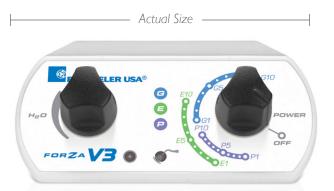

- Compact Control Unit
- Simple Operation Control Panel
- General, Perio & Endo Applications
- Easy Power & Water Adjustment
- LED Optic and Non-Optic Options

The Control Unit Holder is included with the purchase of every Forza V3 system and provides multiple mounting options. A sliding bracket feature allows the unit to be stored out of way when not being used.