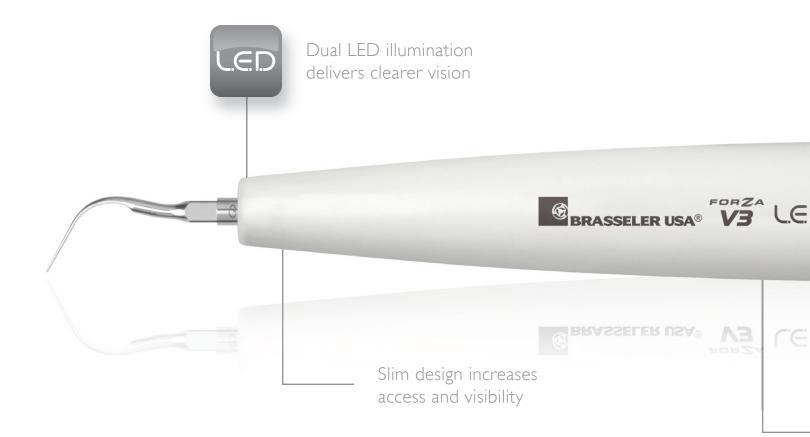

## PIEZO ULTRASONIC

Elegant and Intuitive. These two words best describe the new Forza V3 piezo ultrasonic from Brasseler USA. At only 33 grams the slim, ergonomic design of the new Forza V3 handpiece provides excellent access while reducing hand fatigue. Stunning LED illumination from dual fiber optics delivers clearer vision and maximum visibility. Equally important is the Piezo Accelerator mode that instinctively provides additional power at the moment you need it most. The compact, space saving unit complements the simple-to-operate interface and can be easily installed in any dental operatory. With a wide range of piezo ultrasonic tips available, the Forza V3 is ideal for a variety of clinical procedures including general scaling, perio and endo.

The Piezo Accelerator mode instinctively provides additional power at the moment you need it most. Constantly running in the background, the Piezo Accelerator mode provides consistent power and stable frequency output.