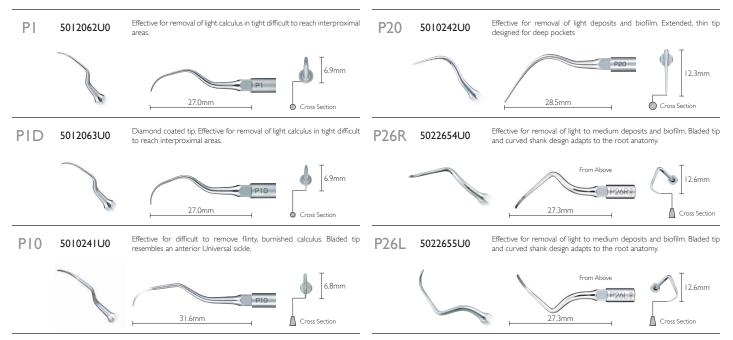

scaling, perio, endo, endo surgery and restorative.
- Over 80 tips to choose from.

- Compact Control Unit
- Simple Operation Control Panel
- General, Perio & Endo Applications
- Easy Power & Water Adjustment
- LED Optic and Non-Optic Options







The Control Unit Holder is included with the purchase of every Forza V3 system and provides multiple mounting options. A sliding bracket feature allows the unit to be stored out of way when not being used.



The Piezo Accelerator mode instinctively provides additional power at the moment you need it most. Constantly running in the background, the Piezo Accelerator mode provides consistent power and stable frequency output.

~ **NB** O

#### Forza V3 LED Complete Set



#### Ultrasonic Tips - Endo



#### Ultrasonic Tips - Perio/Root Planing



#### Ultrasonic Tips - Scaling