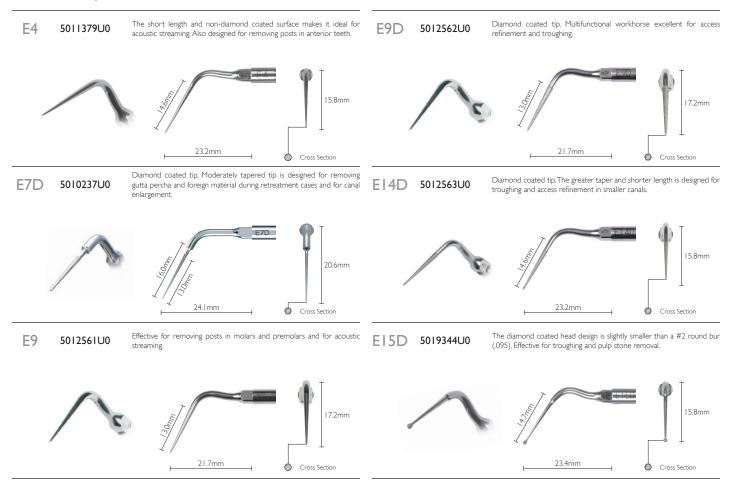

ty of clinical applications including general scaling, perio, endo, endo surgery and restorative.
- Over 80 tips to choose from.

- Compact Control Unit
- Simple Operation Control Panel
- General, Perio & Endo Applications
- Easy Power & Water Adjustment
- LED Optic and Non-Optic Options







The Control Unit Holder is included with the purchase of every Forza V3 system and provides multiple mounting options. A sliding bracket feature allows the unit to be stored out of way when not being used.



The Piezo Accelerator mode instinctively provides additional power at the moment you need it most. Constantly running in the background, the Piezo Accelerator mode provides consistent power and stable frequency output.

~ **NB** O

#### Forza V3 LED Complete Set



#### Ultrasonic Tips - Endo



#### Ultrasonic Tips - Perio/Root Planing



#### Ultrasonic Tips - Scaling