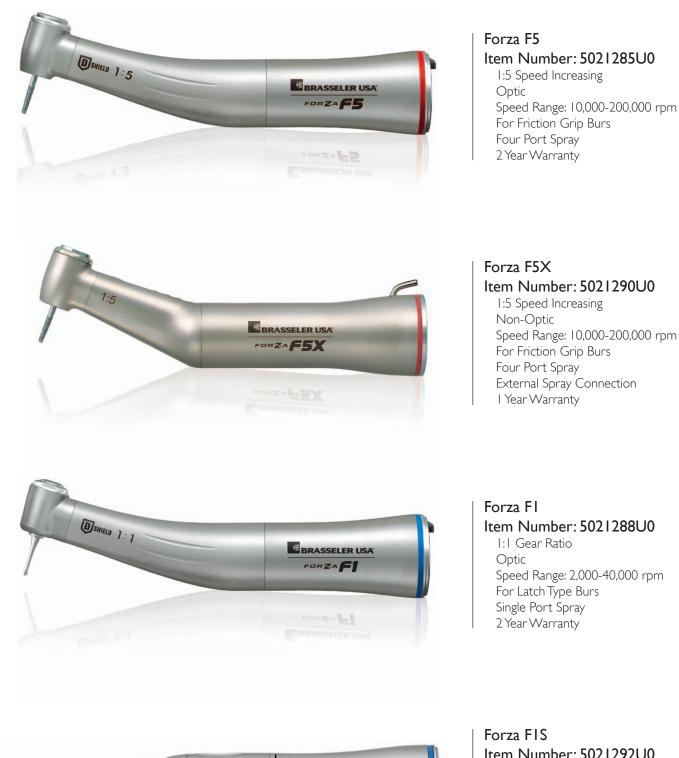

## Masterpieces of Aesthetic and Structural Engineering...

Constructed of lightweight, high strength titanium, the Forza attachments are a masterpiece of aesthetic and structural engineering. The state-of-the-art gear design incorporated in the Forza attachments delivers smoother performance and increased durability. The E-Type Forza attachments are compatible with most electric motors on the market and come in a wide range of gear ratios that offer the perfect solution for your practice.

## Item Number: 5021292U0

I:I Gear Ratio Non-Optic Speed Range: 2,000-40,000 rpm For Straight Handpiece Burs Single Port Spray 2 Year Warranty