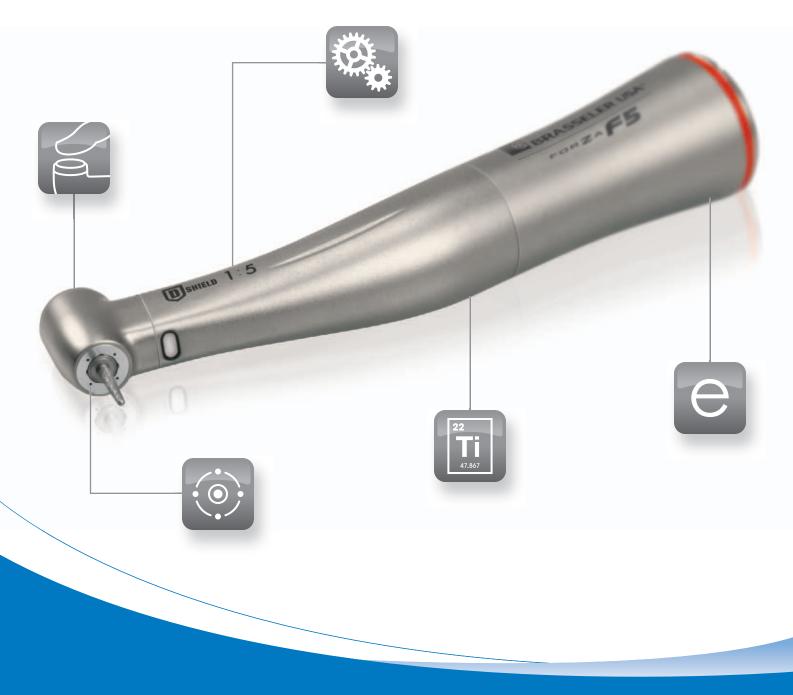

## Masterpieces of Aesthetic and Structural Engineering...

Constructed of lightweight, high strength titanium, the Forza attachments are a masterpiece of aesthetic and structural engineering. The state-of-the-art gear design incorporated in the Forza attachments delivers smoother performance and increased durability. The E-Type Forza attachments are compatible with most electric motors on the market and come in a wide range of gear ratios that offer the perfect solution for your practice.