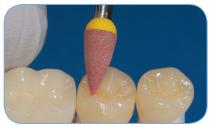

Dialite LD yellow fine polishing point (H2FLD) for high shine.

Lithium disilicate crown polished with Dialite LD.