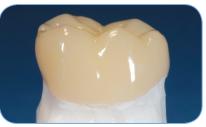

Dialite LD yellow fine polishing point (H2FLD) for high shine.

Lithium disilicate crown polished with Dialite LD.