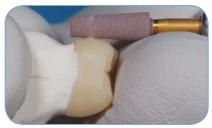

Dialite LD red medium polishing point (WI6MLD) for pre-polishing.

Tip #2: Fine adjusting or removal of Zirconia restorations with Dialite Diamonds, available in the DIAMONDS K0196 Restoration Removal Kit.