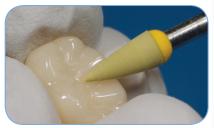

## FINISHING & POLISHING OF MODERN DENTAL CERAMICS Lithium Disilcate

Adjustment of occlusion using football-shaped red-band Dialite finishing diamond (8369DF) (Recommended Speed: 100K rpm)

Adjusting and contouring with pink medium LD Grinder (LD13M).