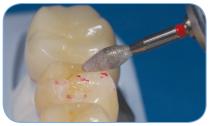

## FINISHING & POLISHING OF MODERN DENTAL CERAMICS Lithium Disilcate

Adjustment of occlusion using football-shaped red-band Dialite finishing diamond (8369DF) (Recommended Speed: 100K rpm)

Adjusting and contouring with pink medium LD Grinder (LD13M).