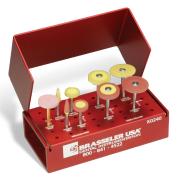

## Photos and techniques by John A. Sorensen, DMD, PhD, University of Washington

K0240 Dialite® LD Extra-Oral Lithium Disilicate Polishing System Recommended Speeds: 7,000-10,000 rpms

To order call 800.841.4522 or fax 888.610.1937. In Canada call 800.363.3838 or fax 866.330.4454. Visit our website at BrasselerUSA.com