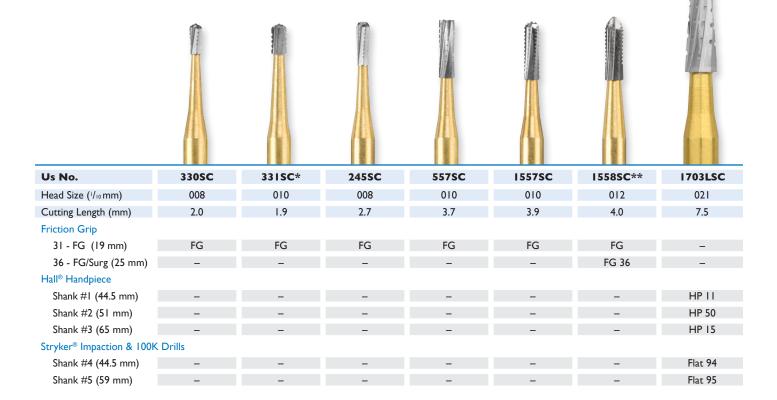

📔 🕒 in 🎆

B-3545-01.15-1M-DXM

SabreCut® 1558SC Compare to SS White® Great White® No. 2.

- Multi-Purpose: Ideal for cavity preparation, alloy (amalgam) removal and oral surgery.
- Quality Manufactured: Single-piece construction carbide.
- Available in clinic packs.

Scan code or visit BrasselerUSA.com/Go/SabreCut to watch our product video.

> By Your Side in Dentistry

\*Compare to SS White® Great White® No. 1. \*\*Compare to SS White® Great White® No. 2.

To order call 800.841.4522 or fax 888.610.1937. In Canada call 800.363.3838 or fax 866.330.4454. Visit our website at BrasselerUSA.com