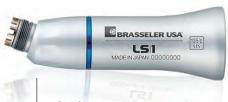

Motor Speed Range: 0-22,000 rpm

Connects Directly to 4 Hole Tubing

Item Number: 5021305U0

For Friction Grip Burs Push Button Head I Year Warranty

LSI Sheath

Item Number: 5021296U0

1:1 Drive 1 Year Warranty

Item Number: 5021298U0