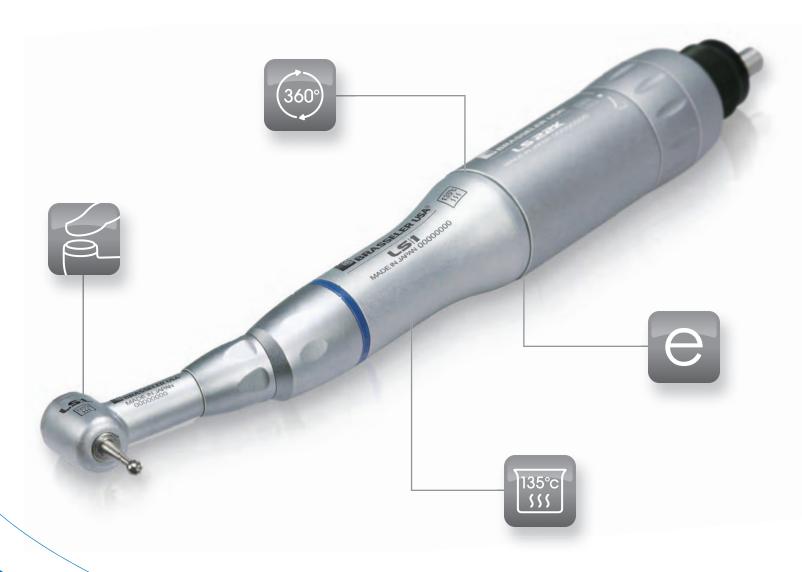

## Durability Redefined...

The LS Series from Brasseler USA delivers muscular performance and proven reliability for all your low speed clinical applications. You will find a unique mix of durability, strength and versatility reflected throughout this lightweight motor. The LS Series offers a variety of head and gear reduction angles, providing you with the perfect fit for your low speed procedural needs.

CSL CONSCRIPTION MACE REJAMPS 00000000

LSL Head

Item Number: 5021302U0

For Latch Type Burs Push Button Head I Year Warranty

LSF Head

LS22K Air Motor

I Year Warranty

Item Number: 5021316U0

Motor Speed Range: 0-22,000 rpm

Connects Directly to 4 Hole Tubing

Item Number: 5021305U0

For Friction Grip Burs Push Button Head I Year Warranty

LSI Sheath

Item Number: 5021296U0

1:1 Drive 1 Year Warranty

Item Number: 5021298U0

4:1 Drive I Year Warranty