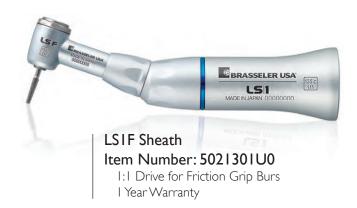

Motor Speed Range: 0-22,000 rpm

Connects Directly to 4 Hole Tubing

Item Number: 5021305U0

For Friction Grip Burs Push Button Head I Year Warranty

LSI Sheath

Item Number: 5021296U0

1:1 Drive 1 Year Warranty

Item Number: 5021298U0