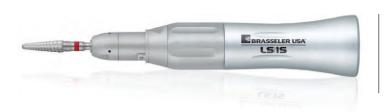

## LSIS Straight Nosecone Item Number: 5021294U0

1:1 Drive

For Straight Handpiece Burs and Disposable Prophy Angles I Year Warranty