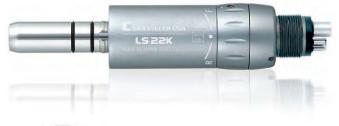

CSL CONSCRIPTION MACE REJAMPS 00000000

LSL Head

Item Number: 5021302U0

For Latch Type Burs Push Button Head I Year Warranty

LSF Head

LS22K Air Motor

I Year Warranty

Item Number: 5021316U0

Motor Speed Range: 0-22,000 rpm

Connects Directly to 4 Hole Tubing

Item Number: 5021305U0

For Friction Grip Burs Push Button Head I Year Warranty

LSI Sheath

Item Number: 5021296U0

1:1 Drive 1 Year Warranty

Item Number: 5021298U0