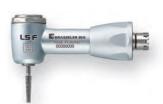

CSL CONSCRIPTION MACE REJAMPS 00000000

LSL Head

Item Number: 5021302U0

For Latch Type Burs Push Button Head I Year Warranty

LSF Head

LS22K Air Motor

I Year Warranty

Item Number: 5021316U0