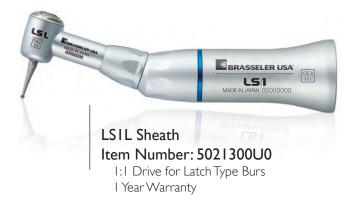

Motor Speed Range: 0-22,000 rpm

Connects Directly to 4 Hole Tubing

Item Number: 5021305U0

For Friction Grip Burs Push Button Head I Year Warranty

LSI Sheath

Item Number: 5021296U0

1:1 Drive 1 Year Warranty

Item Number: 5021298U0