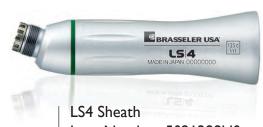

Motor Speed Range: 0-22,000 rpm

Connects Directly to 4 Hole Tubing

Item Number: 5021305U0

For Friction Grip Burs Push Button Head I Year Warranty

LSI Sheath

Item Number: 5021296U0

1:1 Drive 1 Year Warranty

Item Number: 5021298U0